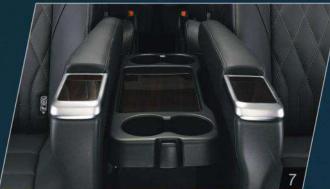

#### COMFORT

Stretch out in reshaped, expansive interiors with luxe finishes and top-of-the line touches.

Power Captain Seats with Ottoman\* <sup>a</sup> Butterfly Headrests\* <sup>a</sup> Rear Sunshade\*
Dual-zone Automatic Airconditioning System <sup>a</sup> Rear Individual AC vents <sup>a</sup> Rear Personal Lamp

 $\bigcirc$ 

\* For Super Grandia Elite only

۲

### C O N V E N I E N C E

Thoughtfully placed, intuitive features make for a seamless, connected journey.

Smart Entry System Push Start Auto Easy Closer Doors
 Dual Sliding Door with Power Function\* 6.8" Touchscreen Audio
 Individual Charging Ports Rear Center Tray

\* For Super Grandia Elite only

۲

۲

 $\bigcirc$ 

Uncompromising comfort, well-thought-out design, and comprehensive convenience find harmony in the Hiace Super Grandia.

۲

۲

15