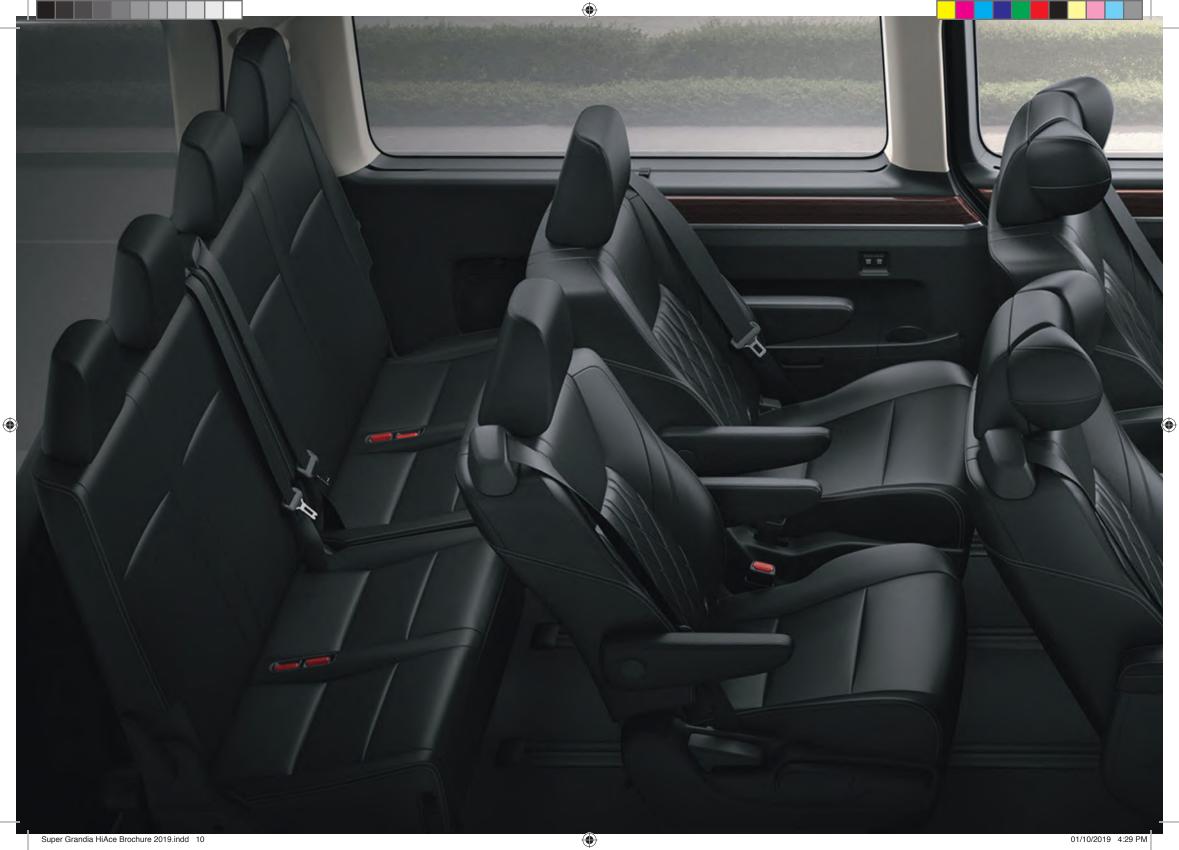

#### COMFORT

Stretch out in reshaped, expansive interiors with luxe finishes and top-of-the line touches.

Power Captain Seats with Ottoman\* <sup>a</sup> Butterfly Headrests\* <sup>a</sup> Rear Sunshade\*
Dual-zone Automatic Airconditioning System <sup>a</sup> Rear Individual AC vents <sup>a</sup> Rear Personal Lamp

 $\bigcirc$ 

\* For Super Grandia Elite only

۲