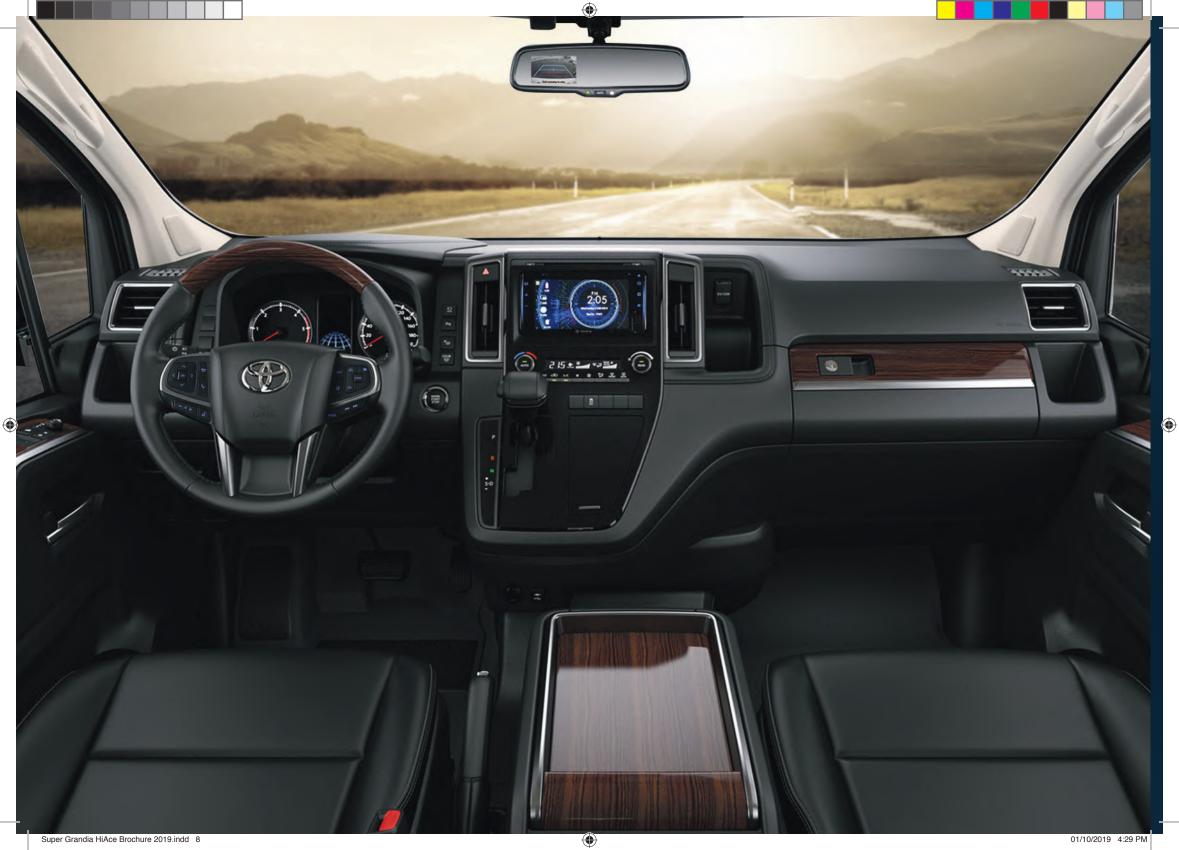

#### PERFORMANCE

Travel in elegance with a subtle, powerful engine that takes you to your destination with ease.

6 speed AT 2.8L 1GD-FTV Diesel Engine
 Coil Spring Rear Suspension | Rear Ventilated Disc Brakes
 Variable Power Steering

### C O N V E N I E N C E

Thoughtfully placed, intuitive features make for a seamless, connected journey.

Smart Entry System Push Start Auto Easy Closer Doors
 Dual Sliding Door with Power Function\* 6.8" Touchscreen Audio
 Individual Charging Ports Rear Center Tray