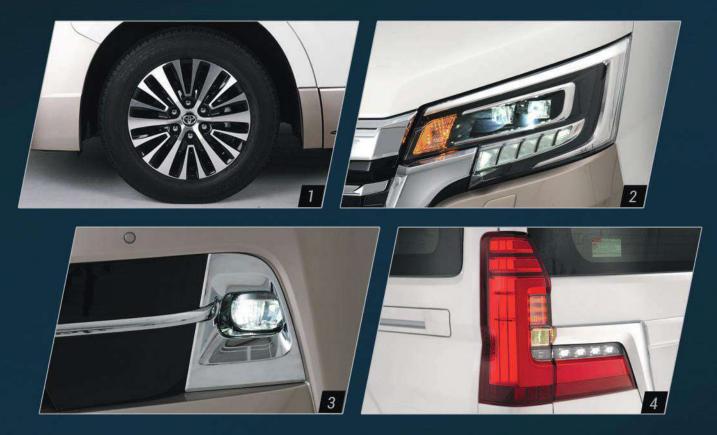

### DESIGN

Sleek, refined lines and a polished exterior cut a formidable figure on the road.

"17" Alloy Wheels "LED Headlamps & Clearance Lamps "LED Fog Lamps "LED Tail Lights

۲

۲

 $\bigcirc$ 