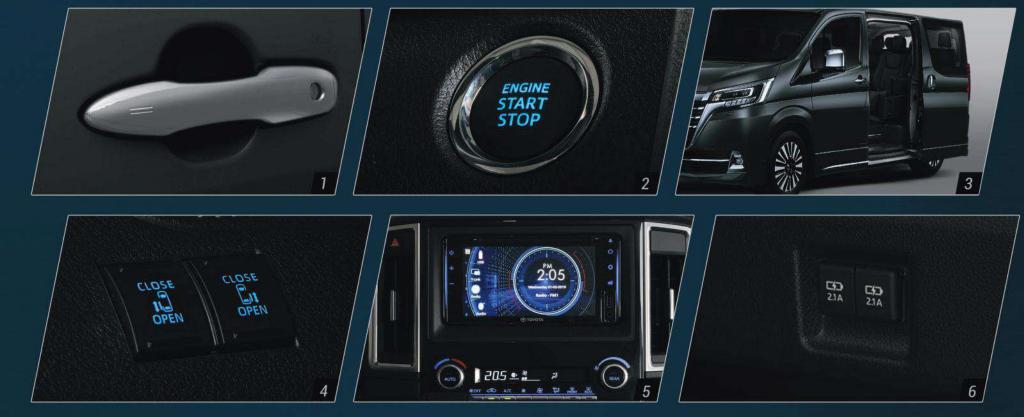

### C O N V E N I E N C E

Thoughtfully placed, intuitive features make for a seamless, connected journey.

Smart Entry System Push Start Auto Easy Closer Doors
 Dual Sliding Door with Power Function\* 6.8" Touchscreen Audio
 Individual Charging Ports Rear Center Tray

\* For Super Grandia Elite only

۲

۲

 $\bigcirc$ 

Uncompromising comfort, well-thought-out design, and comprehensive convenience find harmony in the Hiace Super Grandia.

۲

۲

15