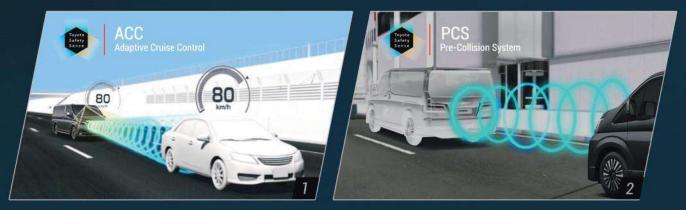

## TOYOTA SAFETY SENSE

We've pioneered driver awareness and decision-making innovations to keep drivers and passengers free from harm.

Adaptive Cruise Control\* Pre-Collision System\* Lane Departure Alert\* Auto High Beam\*