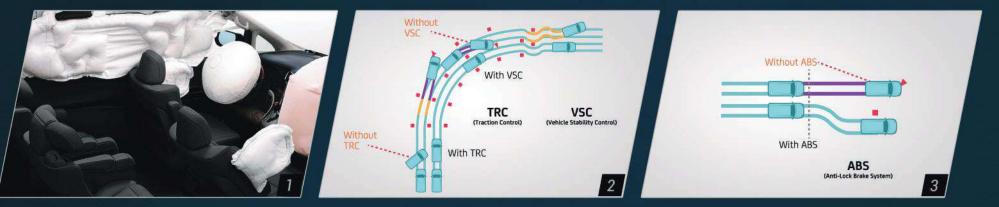

#### SAFETY

We set the standard for safety technology with features to keep everyone secure.

9 SRS Airbags
 Vehicle Stability Control
 Anti-Lock Braking System
 Rearview Mirror with Integrated Back Monitor Display
 Clearance and Back Sonar

۲

۲