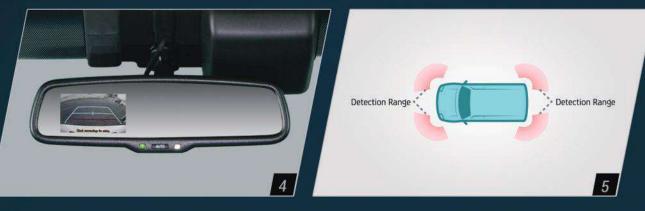

#### SAFETY

We set the standard for safety technology with features to keep everyone secure.

9 SRS Airbags
 Vehicle Stability Control
 Anti-Lock Braking System
 Rearview Mirror with Integrated Back Monitor Display
 Clearance and Back Sonar

۲

۲