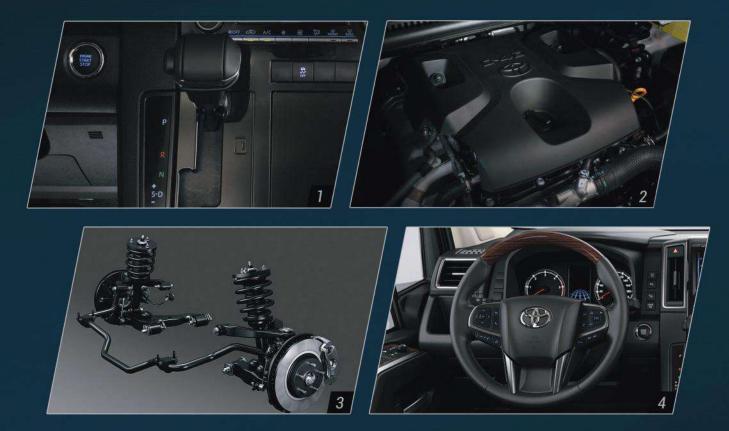

#### PERFORMANCE

Travel in elegance with a subtle, powerful engine that takes you to your destination with ease.

6 speed AT 2.8L 1GD-FTV Diesel Engine
 Coil Spring Rear Suspension | Rear Ventilated Disc Brakes
 Variable Power Steering