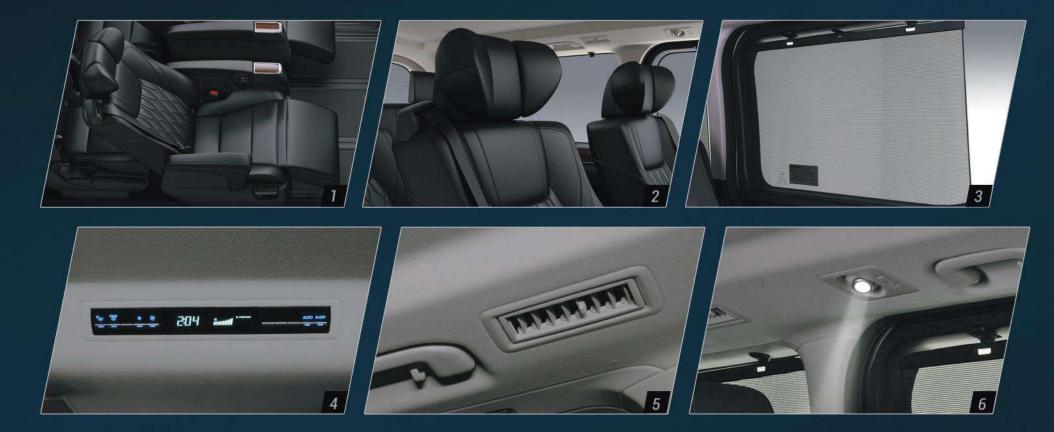

#### COMFORT

Stretch out in reshaped, expansive interiors with luxe finishes and top-of-the line touches.

Power Captain Seats with Ottoman\* <sup>a</sup> Butterfly Headrests\* <sup>a</sup> Rear Sunshade\*
Dual-zone Automatic Airconditioning System <sup>a</sup> Rear Individual AC vents <sup>a</sup> Rear Personal Lamp

 $\bigcirc$ 

\* For Super Grandia Elite only

۲

### C O N V E N I E N C E

Thoughtfully placed, intuitive features make for a seamless, connected journey.

Smart Entry System Push Start Auto Easy Closer Doors
 Dual Sliding Door with Power Function\* 6.8" Touchscreen Audio
 Individual Charging Ports Rear Center Tray

\* For Super Grandia Elite only

۲

۲

 $\bigcirc$ 

Uncompromising comfort, well-thought-out design, and comprehensive convenience find harmony in the Hiace Super Grandia.

۲

۲

15