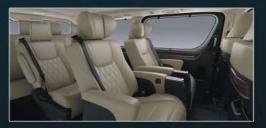

#### COMFORT

Stretch out in reshaped, expansive interiors with luxe finishes and top-of-the line touches.

Power Captain Seats with Ottoman\* <sup>a</sup> Butterfly Headrests\* <sup>a</sup> Rear Sunshade\*
Dual-zone Automatic Airconditioning System <sup>a</sup> Rear Individual AC vents <sup>a</sup> Rear Personal Lamp

\* For Super Grandia Elite only

۲

۲

 $\bigcirc$ 

Uncompromising comfort, well-thought-out design, and comprehensive convenience find harmony in the Hiace Super Grandia.

۲

۲

15