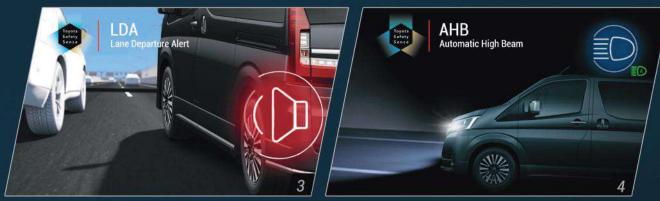

#### SAFETY

We set the standard for safety technology with features to keep everyone secure.

9 SRS Airbags
 Vehicle Stability Control
 Anti-Lock Braking System
 Rearview Mirror with Integrated Back Monitor Display
 Clearance and Back Sonar

## TOYOTA SAFETY SENSE

We've pioneered driver awareness and decision-making innovations to keep drivers and passengers free from harm.

Adaptive Cruise Control\* Pre-Collision System\* Lane Departure Alert\* Auto High Beam\*