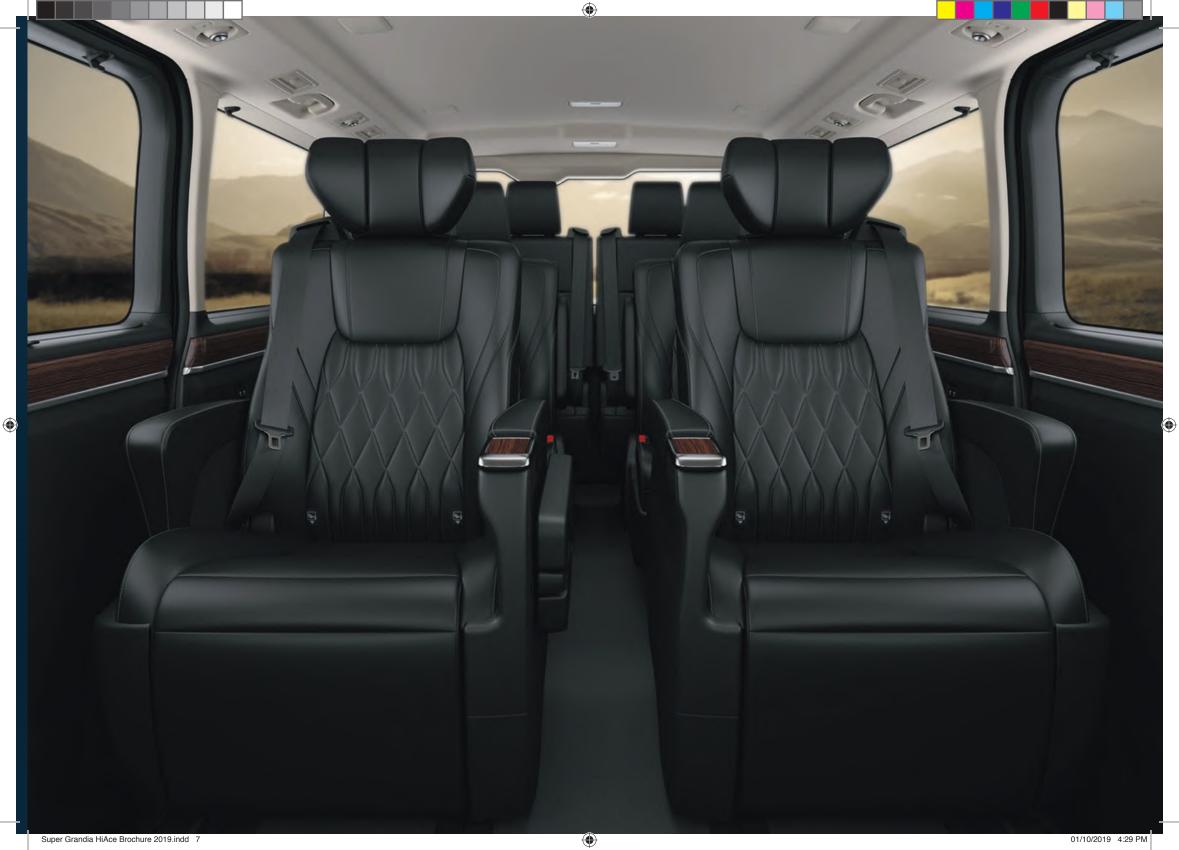

#### COMFORT

Stretch out in reshaped, expansive interiors with luxe finishes and top-of-the line touches.

Power Captain Seats with Ottoman\* <sup>a</sup> Butterfly Headrests\* <sup>a</sup> Rear Sunshade\*
Dual-zone Automatic Airconditioning System <sup>a</sup> Rear Individual AC vents <sup>a</sup> Rear Personal Lamp

 $\bigcirc$ 

\* For Super Grandia Elite only

۲