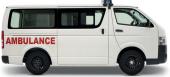

## Toyota Hiace Commuter EMPOWERING YOUR EVERYDAY

Designed to meet your diverse needs with exceptional efficiency.

| MODEL                                                                                                                                                                                                                                                                                        |                                 | Commuter                                                  | Cargo                                                                                     | Ambulance                                 |  |
|----------------------------------------------------------------------------------------------------------------------------------------------------------------------------------------------------------------------------------------------------------------------------------------------|---------------------------------|-----------------------------------------------------------|-------------------------------------------------------------------------------------------|-------------------------------------------|--|
| OVERALL DIMENSIONS                                                                                                                                                                                                                                                                           |                                 |                                                           |                                                                                           |                                           |  |
| Overall Length x Width x Height                                                                                                                                                                                                                                                              | mm.                             | 4,695                                                     | 5 x 1,695 x 1,980                                                                         | 4,695 x 1,695 x 2,205                     |  |
| Wheelbase                                                                                                                                                                                                                                                                                    | mm.                             | 2,570                                                     |                                                                                           |                                           |  |
| Tread                                                                                                                                                                                                                                                                                        | Front / Rear                    | 1,470 x 1,465                                             |                                                                                           |                                           |  |
| Minimum Tire Turning Radius Seating Capacity                                                                                                                                                                                                                                                 | m Pax                           | 15                                                        | 5.0                                                                                       | 3                                         |  |
| ENGINE & TRANSMISSION                                                                                                                                                                                                                                                                        | Fax                             | 13                                                        |                                                                                           | 3                                         |  |
| Model                                                                                                                                                                                                                                                                                        |                                 |                                                           | 1KD-FTV                                                                                   |                                           |  |
| Cylinders                                                                                                                                                                                                                                                                                    |                                 |                                                           | 4 Cylinders, L Type                                                                       |                                           |  |
| Valve Mechanism                                                                                                                                                                                                                                                                              |                                 | 16-Valve DOHC                                             |                                                                                           |                                           |  |
| Displacement                                                                                                                                                                                                                                                                                 | CC                              |                                                           | 2,982                                                                                     |                                           |  |
| Bore & Stroke Compression Ratio                                                                                                                                                                                                                                                              | mm.                             |                                                           | 92.0 x 103.0<br>16.0                                                                      |                                           |  |
| Maximum Output                                                                                                                                                                                                                                                                               | Ps / Rpm                        |                                                           | 136 / 3,400                                                                               |                                           |  |
| Maximum Torque                                                                                                                                                                                                                                                                               | Nm / Rpm                        |                                                           | 300 / 1,200 ~ 2,400                                                                       |                                           |  |
| Fuel System                                                                                                                                                                                                                                                                                  |                                 |                                                           | Common-rail Type                                                                          |                                           |  |
| Fuel Tank Capacity                                                                                                                                                                                                                                                                           | L                               |                                                           | 70                                                                                        |                                           |  |
| Emission Standard                                                                                                                                                                                                                                                                            |                                 | Euro 4                                                    |                                                                                           |                                           |  |
| Transmission CHASSIS                                                                                                                                                                                                                                                                         |                                 |                                                           | 5-Speed Manual                                                                            |                                           |  |
| Suspension                                                                                                                                                                                                                                                                                   | Front / Rear                    | Dou                                                       | Double Wishbone with Stabilizer Bar / Rigid Axle, Leaf Spring                             |                                           |  |
| Brakes                                                                                                                                                                                                                                                                                       | Front / Rear                    | Ventilated loss / Drum                                    |                                                                                           |                                           |  |
| Steering System                                                                                                                                                                                                                                                                              |                                 | Rack and Pinion with Power Assist                         |                                                                                           |                                           |  |
| Tires                                                                                                                                                                                                                                                                                        |                                 | 195R15C                                                   |                                                                                           |                                           |  |
| Wheels                                                                                                                                                                                                                                                                                       |                                 | 15" Steel                                                 |                                                                                           |                                           |  |
| Exterior<br>Front Headlamp                                                                                                                                                                                                                                                                   |                                 |                                                           | flactor Halanan with late 1100                                                            |                                           |  |
| Front Headlamp Front Grille                                                                                                                                                                                                                                                                  |                                 | Multi-Re                                                  | flector, Halogen with Integrated Clearance and Tu<br>Silver                               | rn Lamp                                   |  |
| Bumper                                                                                                                                                                                                                                                                                       | Front / Rear                    | Silver<br>Black                                           |                                                                                           |                                           |  |
| Wiper                                                                                                                                                                                                                                                                                        | . Toric / Redi                  | Intermittent                                              |                                                                                           |                                           |  |
| Outside View Mirror                                                                                                                                                                                                                                                                          |                                 | Black                                                     |                                                                                           |                                           |  |
| Outside Door Handle                                                                                                                                                                                                                                                                          |                                 | Black                                                     |                                                                                           |                                           |  |
| Antenna                                                                                                                                                                                                                                                                                      |                                 |                                                           | Pillar-Mounted                                                                            |                                           |  |
| Sliding Door                                                                                                                                                                                                                                                                                 |                                 |                                                           | Single                                                                                    |                                           |  |
| INTERIOR                                                                                                                                                                                                                                                                                     | Front                           | Drive                                                     | er (Slide/Recline), Passenger (Recline) and Center (                                      | Eivad                                     |  |
|                                                                                                                                                                                                                                                                                              | Headrest                        | Dilv                                                      | Front (D+P fixed) + Center                                                                | i ixed)                                   |  |
| Seat                                                                                                                                                                                                                                                                                         | Rr. No.1 / Rr. No. 2            | Bench Type / 2 + Jumpseat                                 |                                                                                           |                                           |  |
|                                                                                                                                                                                                                                                                                              | Rr. No.3                        | 2 + Separate                                              |                                                                                           | =                                         |  |
|                                                                                                                                                                                                                                                                                              | Rr. No.4                        | 2 + Separate                                              |                                                                                           |                                           |  |
|                                                                                                                                                                                                                                                                                              | Material                        |                                                           | Vinyl                                                                                     |                                           |  |
|                                                                                                                                                                                                                                                                                              | Seat Assist Grip<br>Speedometer | With                                                      | Analog with Digital Trip Meter                                                            | -                                         |  |
|                                                                                                                                                                                                                                                                                              | Multi-Information Display       | With                                                      |                                                                                           |                                           |  |
| Instrument Panel                                                                                                                                                                                                                                                                             | Clock                           | With (Meter Integrated)                                   |                                                                                           |                                           |  |
| Steering Wheel / Steering Column                                                                                                                                                                                                                                                             |                                 | 2                                                         | 4-Spoke, Urethane with Chrome Logo / Tilt-Adjustable                                      |                                           |  |
| Shift Lever Knob                                                                                                                                                                                                                                                                             |                                 | Urethane Dash-Mounted                                     |                                                                                           |                                           |  |
| Rear View Mirror                                                                                                                                                                                                                                                                             |                                 |                                                           | Day and Night                                                                             |                                           |  |
| Sunvisor  Back Door Inside Handle                                                                                                                                                                                                                                                            |                                 | Driver + Passenger<br>With                                |                                                                                           |                                           |  |
| Assist Grip                                                                                                                                                                                                                                                                                  | Front                           | With                                                      |                                                                                           |                                           |  |
| Door Trim                                                                                                                                                                                                                                                                                    | Front / Rear                    | Moulded / Flat                                            |                                                                                           |                                           |  |
| Glove Box                                                                                                                                                                                                                                                                                    | ,                               | With                                                      |                                                                                           |                                           |  |
| Ashtray                                                                                                                                                                                                                                                                                      |                                 |                                                           | With                                                                                      |                                           |  |
| Cup Holder                                                                                                                                                                                                                                                                                   |                                 | Instrument Panel (2 pcs.)                                 |                                                                                           |                                           |  |
| Floormat                                                                                                                                                                                                                                                                                     |                                 | With Front only Without / Front + Poor + Poor With Switch |                                                                                           |                                           |  |
| Front Personal Lamp / Room Lamp FUNCTION                                                                                                                                                                                                                                                     |                                 |                                                           | Without / Front + Rear + Back Door with Switch                                            |                                           |  |
| Airconditioner                                                                                                                                                                                                                                                                               | Type                            |                                                           | Dual, Manual Controls                                                                     |                                           |  |
| Audio System                                                                                                                                                                                                                                                                                 | 21.1                            | 2-DIN/Tuner/MP3/Bluetooth/AUX/USB, 2 Speakers             |                                                                                           |                                           |  |
| Door Ajar Warning                                                                                                                                                                                                                                                                            |                                 |                                                           | With                                                                                      |                                           |  |
|                                                                                                                                                                                                                                                                                              |                                 | With (Buzzer)                                             |                                                                                           |                                           |  |
| Key Left / Lights Off Reminder                                                                                                                                                                                                                                                               |                                 |                                                           |                                                                                           |                                           |  |
| Key Left / Lights Off Reminder SAFETY & SECURITY                                                                                                                                                                                                                                             |                                 |                                                           |                                                                                           |                                           |  |
|                                                                                                                                                                                                                                                                                              |                                 |                                                           | Dual (Driver + Passenger)                                                                 |                                           |  |
| SAFETY & SECURITY SRS Airbag                                                                                                                                                                                                                                                                 | Fr. Seat                        |                                                           |                                                                                           | ner                                       |  |
| SAFETY & SECURITY                                                                                                                                                                                                                                                                            | Fr. Seat<br>Rr. Seat            | 2 pt. NR (11 pcs.)                                        | Dual (Driver + Passenger)                                                                 | ner -                                     |  |
| SAFETY & SECURITY  SRS Airbag  Seat Belt  Side Door Impact Beams                                                                                                                                                                                                                             |                                 | 2 pt. NR (11 pcs.)                                        | Dual (Driver + Passenger)                                                                 |                                           |  |
| SAFETY & SECURITY  SRS Airbag  Seat Belt  Side Door Impact Beams  AMBULANCE PACKAGE                                                                                                                                                                                                          |                                 | 2 pt. NR (11 pcs.)                                        | Dual (Driver + Passenger)  3 pt. ELR (2 pcs.) + 2 pt. NR (1 pc.) + D+P Pretensio  With    | -                                         |  |
| SAFETY & SECURITY  SRS Airbag  Seat Belt  Side Door Impact Beams  AMBULANCE PACKAGE  Cabinet                                                                                                                                                                                                 |                                 | 2 pt. NR (11 pcs.)                                        | Dual (Driver + Passenger)  3 pt. ELR (2 pcs.) + 2 pt. NR (1 pc.) + D+P Pretensio  With    | -<br>With                                 |  |
| SAFETY & SECURITY  SRS Airbag  Seat Belt  Side Door Impact Beams  AMBULANCE PACKAGE  Cabinet  Stretcher                                                                                                                                                                                      |                                 | 2 pt. NR (11 pcs.)                                        | Dual (Driver + Passenger)  3 pt. ELR (2 pcs.) + 2 pt. NR (1 pc.) + D+P Pretensio  With  - | -<br>With<br>With                         |  |
| SAFETY & SECURITY  SRS Airbag  Seat Belt  Side Door Impact Beams  AMBULANCE PACKAGE  Cabinet                                                                                                                                                                                                 |                                 | 2 pt. NR (11 pcs.)                                        | Dual (Driver + Passenger)  3 pt. ELR (2 pcs.) + 2 pt. NR (1 pc.) + D+P Pretensio  With    | -<br>With                                 |  |
| SAFETY & SECURITY  SRS Airbag  Seat Belt  Side Door Impact Beams  AMBULANCE PACKAGE  Cabinet  Stretcher  2 Rear Seats w/ storage                                                                                                                                                             |                                 | 2 pt. NR (11 pcs.)                                        | Dual (Driver + Passenger)  3 pt. ELR (2 pcs.) + 2 pt. NR (1 pc.) + D+P Pretensio  With    | -<br>With<br>With<br>With                 |  |
| SAFETY & SECURITY  SRS Airbag  Seat Belt  Side Door Impact Beams  AMBULANCE PACKAGE  Cabinet  Stretcher  2 Rear Seats w/ storage  Partition                                                                                                                                                  |                                 | 2 pt. NR (11 pcs.)                                        | Dual (Driver + Passenger)  3 pt. ELR (2 pcs.) + 2 pt. NR (1 pc.) + D+P Pretensio  With    | - With With With With With With With With |  |
| SAFETY & SECURITY  SRS Airbag  Seat Belt  Side Door Impact Beams  AMBULANCE PACKAGE  Cabinet  Stretcher  2 Rear Seats w/ storage Partition  Grab Rails Interior light Fire Extinguisher                                                                                                      |                                 | 2 pt. NR (11 pcs.)                                        | Dual (Driver + Passenger)  3 pt. ELR (2 pcs.) + 2 pt. NR (1 pc.) + D+P Pretensio  With    | - With With With With With With With With |  |
| SAFETY & SECURITY  SRS Airbag  Seat Belt  Side Door Impact Beams  AMBULANCE PACKAGE  Cabinet  Stretcher  2 Rear Seats w/ storage  Partition  Grab Rails Interior light  Fire Extinguisher  Assist Grip                                                                                       |                                 | 2 pt. NR (11 pcs.)                                        | Dual (Driver + Passenger)  3 pt. ELR (2 pcs.) + 2 pt. NR (1 pc.) + D+P Pretensio  With    | - With With With With With With With With |  |
| SAFETY & SECURITY  SRS Airbag  Seat Belt  Side Door Impact Beams  AMBULANCE PACKAGE  Cabinet  Stretcher  2 Rear Seats w/ storage  Partition  Grab Rails  Interior light  Fire Extinguisher  Assist Grip  Vinyl Flooring                                                                      |                                 | 2 pt. NR (11 pcs.)                                        | Dual (Driver + Passenger)  3 pt. ELR (2 pcs.) + 2 pt. NR (1 pc.) + D+P Pretensio  With    | - With With With With With With With With |  |
| SAFETY & SECURITY  SRS Airbag  Seat Belt  Side Door Impact Beams  AMBULANCE PACKAGE  Cabinet  Stretcher  2 Rear Seats w/ storage Partition  Grab Rails Interior light Fire Extinguisher Assist Grip Vinyl Flooring Rear bumper protector                                                     |                                 | 2 pt. NR (11 pcs.)                                        | Dual (Driver + Passenger)  3 pt. ELR (2 pcs.) + 2 pt. NR (1 pc.) + D+P Pretensio  With    | -  With With With With With With With Wit |  |
| SAFETY & SECURITY  SRS Airbag  Seat Belt  Side Door Impact Beams  AMBULANCE PACKAGE  Cabinet  Stretcher  2 Rear Seats w/ storage Partition  Grab Rails Interior light Fire Extinguisher Assist Grip  Vinyl Flooring Rear bumper protector Compartment for spine board                        |                                 | 2 pt. NR (11 pcs.)                                        | Dual (Driver + Passenger)  3 pt. ELR (2 pcs.) + 2 pt. NR (1 pc.) + D+P Pretensio  With    | - With With With With With With With With |  |
| SAFETY & SECURITY  SRS Airbag  Seat Belt  Side Door Impact Beams  AMBULANCE PACKAGE  Cabinet  Stretcher  2 Rear Seats w/ storage Partition  Grab Rails Interior light Fire Extinguisher Assist Grip Vinyl Flooring Rear bumper protector                                                     |                                 | 2 pt. NR (11 pcs.)                                        | Dual (Driver + Passenger)  3 pt. ELR (2 pcs.) + 2 pt. NR (1 pc.) + D+P Pretensio  With    | - With With With With With With With With |  |
| SAFETY & SECURITY  SRS Airbag  Seat Belt  Side Door Impact Beams  AMBULANCE PACKAGE  Cabinet  Stretcher  2 Rear Seats w/ storage Partition  Grab Rails Interior light Fire Extinguisher  Assist Grip  Vinyl Flooring Rear bumper protector  Compartment for spine board  Door trim cover     |                                 | 2 pt. NR (11 pcs.)                                        | Dual (Driver + Passenger)  3 pt. ELR (2 pcs.) + 2 pt. NR (1 pc.) + D+P Pretensio  With    | -  With With With With With With With Wit |  |
| SAFETY & SECURITY  SRS Airbag  Seat Belt  Side Door Impact Beams  AMBULANCE PACKAGE  Cabinet  2 Rear Seats w/ storage  Partition  Grab Rails  Interior light  Fire Extinguisher  Assist Grip  Vinyl Flooring  Rear bumper protector  Compartment for spine board  Door trim cover  IV Holder |                                 | 2 pt. NR (11 pcs.)                                        | Dual (Driver + Passenger)  3 pt. ELR (2 pcs.) + 2 pt. NR (1 pc.) + D+P Pretensio  With    | - With With With With With With With With |  |