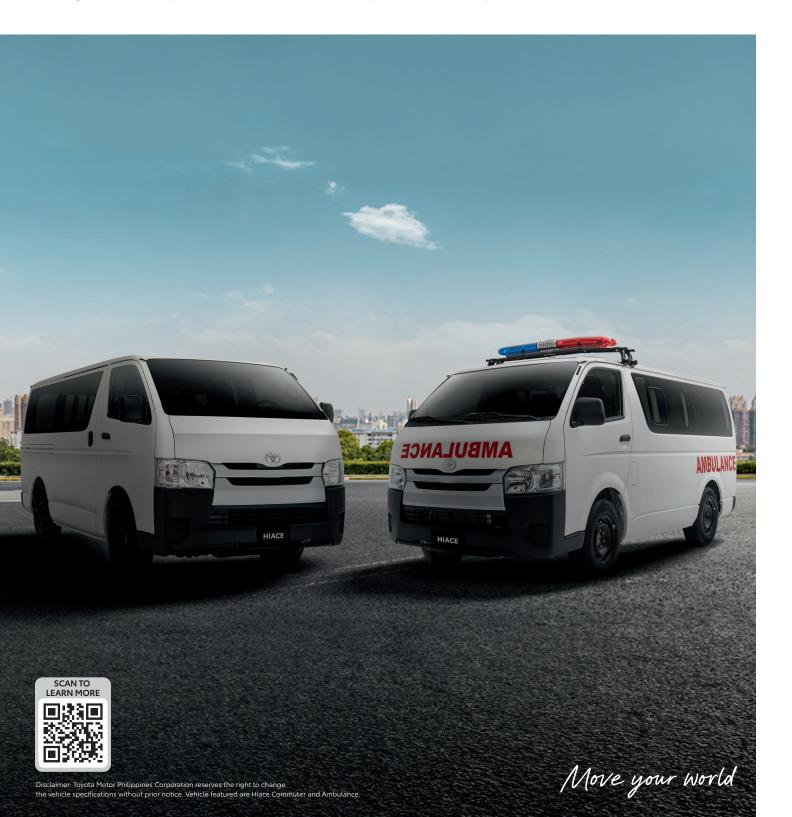

## Toyota Hiace Commuter EMPOWERING YOUR EVERYDAY

Designed to meet your diverse needs with exceptional efficiency.

| MODEL                                                                                                                                                                                                                                                                                        |                                 | Commuter                                                  | Cargo                                                                                     | Ambulance                                 |  |
|----------------------------------------------------------------------------------------------------------------------------------------------------------------------------------------------------------------------------------------------------------------------------------------------|---------------------------------|-----------------------------------------------------------|-------------------------------------------------------------------------------------------|-------------------------------------------|--|
| OVERALL DIMENSIONS                                                                                                                                                                                                                                                                           |                                 |                                                           |                                                                                           |                                           |  |
| Overall Length x Width x Height                                                                                                                                                                                                                                                              | mm.                             | 4,695                                                     | 5 x 1,695 x 1,980                                                                         | 4,695 x 1,695 x 2,205                     |  |
| Wheelbase                                                                                                                                                                                                                                                                                    | mm.                             | 2,570                                                     |                                                                                           |                                           |  |
| Tread                                                                                                                                                                                                                                                                                        | Front / Rear                    | 1,470 x 1,465                                             |                                                                                           |                                           |  |
| Minimum Tire Turning Radius Seating Capacity                                                                                                                                                                                                                                                 | m Pax                           | 15                                                        | 5.0                                                                                       | 3                                         |  |
| ENGINE & TRANSMISSION                                                                                                                                                                                                                                                                        | Fax                             | 13                                                        |                                                                                           | 3                                         |  |
| Model                                                                                                                                                                                                                                                                                        |                                 |                                                           | 1KD-FTV                                                                                   |                                           |  |
| Cylinders                                                                                                                                                                                                                                                                                    |                                 |                                                           | 4 Cylinders, L Type                                                                       |                                           |  |
| Valve Mechanism                                                                                                                                                                                                                                                                              |                                 | 16-Valve DOHC                                             |                                                                                           |                                           |  |
| Displacement                                                                                                                                                                                                                                                                                 | CC                              |                                                           | 2,982                                                                                     |                                           |  |
| Bore & Stroke Compression Ratio                                                                                                                                                                                                                                                              | mm.                             |                                                           | 92.0 x 103.0<br>16.0                                                                      |                                           |  |
| Maximum Output                                                                                                                                                                                                                                                                               | Ps / Rpm                        |                                                           | 136 / 3,400                                                                               |                                           |  |
| Maximum Torque                                                                                                                                                                                                                                                                               | Nm / Rpm                        |                                                           | 300 / 1,200 ~ 2,400                                                                       |                                           |  |
| Fuel System                                                                                                                                                                                                                                                                                  |                                 |                                                           | Common-rail Type                                                                          |                                           |  |
| Fuel Tank Capacity                                                                                                                                                                                                                                                                           | L                               |                                                           | 70                                                                                        |                                           |  |
| Emission Standard                                                                                                                                                                                                                                                                            |                                 | Euro 4                                                    |                                                                                           |                                           |  |
| Transmission CHASSIS                                                                                                                                                                                                                                                                         |                                 |                                                           | 5-Speed Manual                                                                            |                                           |  |
| Suspension                                                                                                                                                                                                                                                                                   | Front / Rear                    | Dou                                                       | Double Wishbone with Stabilizer Bar / Rigid Axle, Leaf Spring                             |                                           |  |
| Brakes                                                                                                                                                                                                                                                                                       | Front / Rear                    | Ventilated loss / Drum                                    |                                                                                           |                                           |  |
| Steering System                                                                                                                                                                                                                                                                              |                                 | Rack and Pinion with Power Assist                         |                                                                                           |                                           |  |
| Tires                                                                                                                                                                                                                                                                                        |                                 | 195R15C                                                   |                                                                                           |                                           |  |
| Wheels                                                                                                                                                                                                                                                                                       |                                 | 15" Steel                                                 |                                                                                           |                                           |  |
| Exterior<br>Front Headlamp                                                                                                                                                                                                                                                                   |                                 |                                                           | flactor Halanan with late 1100                                                            |                                           |  |
| Front Headlamp Front Grille                                                                                                                                                                                                                                                                  |                                 | Multi-Re                                                  | flector, Halogen with Integrated Clearance and Tu<br>Silver                               | rn Lamp                                   |  |
| Bumper                                                                                                                                                                                                                                                                                       | Front / Rear                    | Silver<br>Black                                           |                                                                                           |                                           |  |
| Wiper                                                                                                                                                                                                                                                                                        | . Toric / Redi                  | Intermittent                                              |                                                                                           |                                           |  |
| Outside View Mirror                                                                                                                                                                                                                                                                          |                                 | Black                                                     |                                                                                           |                                           |  |
| Outside Door Handle                                                                                                                                                                                                                                                                          |                                 | Black                                                     |                                                                                           |                                           |  |
| Antenna                                                                                                                                                                                                                                                                                      |                                 |                                                           | Pillar-Mounted                                                                            |                                           |  |
| Sliding Door                                                                                                                                                                                                                                                                                 |                                 |                                                           | Single                                                                                    |                                           |  |
| INTERIOR                                                                                                                                                                                                                                                                                     | Front                           | Drive                                                     | er (Slide/Recline), Passenger (Recline) and Center (                                      | Eivad                                     |  |
|                                                                                                                                                                                                                                                                                              | Headrest                        | Dilv                                                      | Front (D+P fixed) + Center                                                                | i ixed)                                   |  |
| Seat                                                                                                                                                                                                                                                                                         | Rr. No.1 / Rr. No. 2            | Bench Type / 2 + Jumpseat                                 |                                                                                           |                                           |  |
|                                                                                                                                                                                                                                                                                              | Rr. No.3                        | 2 + Separate                                              |                                                                                           | =                                         |  |
|                                                                                                                                                                                                                                                                                              | Rr. No.4                        | 2 + Separate                                              |                                                                                           |                                           |  |
|                                                                                                                                                                                                                                                                                              | Material                        |                                                           | Vinyl                                                                                     |                                           |  |
|                                                                                                                                                                                                                                                                                              | Seat Assist Grip<br>Speedometer | With                                                      | Analog with Digital Trip Meter                                                            | -                                         |  |
|                                                                                                                                                                                                                                                                                              | Multi-Information Display       | With                                                      |                                                                                           |                                           |  |
| Instrument Panel                                                                                                                                                                                                                                                                             | Clock                           | With (Meter Integrated)                                   |                                                                                           |                                           |  |
| Steering Wheel / Steering Column                                                                                                                                                                                                                                                             |                                 | 2                                                         | 4-Spoke, Urethane with Chrome Logo / Tilt-Adjustable                                      |                                           |  |
| Shift Lever Knob                                                                                                                                                                                                                                                                             |                                 | Urethane Dash-Mounted                                     |                                                                                           |                                           |  |
| Rear View Mirror                                                                                                                                                                                                                                                                             |                                 |                                                           | Day and Night                                                                             |                                           |  |
| Sunvisor  Back Door Inside Handle                                                                                                                                                                                                                                                            |                                 | Driver + Passenger<br>With                                |                                                                                           |                                           |  |
| Assist Grip                                                                                                                                                                                                                                                                                  | Front                           | With                                                      |                                                                                           |                                           |  |
| Door Trim                                                                                                                                                                                                                                                                                    | Front / Rear                    | Moulded / Flat                                            |                                                                                           |                                           |  |
| Glove Box                                                                                                                                                                                                                                                                                    | ,                               | With                                                      |                                                                                           |                                           |  |
| Ashtray                                                                                                                                                                                                                                                                                      |                                 |                                                           | With                                                                                      |                                           |  |
| Cup Holder                                                                                                                                                                                                                                                                                   |                                 | Instrument Panel (2 pcs.)                                 |                                                                                           |                                           |  |
| Floormat                                                                                                                                                                                                                                                                                     |                                 | With Front only Without / Front + Poor + Poor With Switch |                                                                                           |                                           |  |
| Front Personal Lamp / Room Lamp FUNCTION                                                                                                                                                                                                                                                     |                                 |                                                           | Without / Front + Rear + Back Door with Switch                                            |                                           |  |
| Airconditioner                                                                                                                                                                                                                                                                               | Type                            |                                                           | Dual, Manual Controls                                                                     |                                           |  |
| Audio System                                                                                                                                                                                                                                                                                 | 21.1                            | 2-DIN/Tuner/MP3/Bluetooth/AUX/USB, 2 Speakers             |                                                                                           |                                           |  |
| Door Ajar Warning                                                                                                                                                                                                                                                                            |                                 |                                                           | With                                                                                      |                                           |  |
|                                                                                                                                                                                                                                                                                              |                                 | With (Buzzer)                                             |                                                                                           |                                           |  |
| Key Left / Lights Off Reminder                                                                                                                                                                                                                                                               |                                 |                                                           |                                                                                           |                                           |  |
| Key Left / Lights Off Reminder SAFETY & SECURITY                                                                                                                                                                                                                                             |                                 |                                                           |                                                                                           |                                           |  |
|                                                                                                                                                                                                                                                                                              |                                 |                                                           | Dual (Driver + Passenger)                                                                 |                                           |  |
| SAFETY & SECURITY SRS Airbag                                                                                                                                                                                                                                                                 | Fr. Seat                        |                                                           |                                                                                           | ner                                       |  |
| SAFETY & SECURITY                                                                                                                                                                                                                                                                            | Fr. Seat<br>Rr. Seat            | 2 pt. NR (11 pcs.)                                        | Dual (Driver + Passenger)                                                                 | ner -                                     |  |
| SAFETY & SECURITY  SRS Airbag  Seat Belt  Side Door Impact Beams                                                                                                                                                                                                                             |                                 | 2 pt. NR (11 pcs.)                                        | Dual (Driver + Passenger)                                                                 |                                           |  |
| SAFETY & SECURITY  SRS Airbag  Seat Belt  Side Door Impact Beams  AMBULANCE PACKAGE                                                                                                                                                                                                          |                                 | 2 pt. NR (11 pcs.)                                        | Dual (Driver + Passenger)  3 pt. ELR (2 pcs.) + 2 pt. NR (1 pc.) + D+P Pretensio  With    | -                                         |  |
| SAFETY & SECURITY  SRS Airbag  Seat Belt  Side Door Impact Beams  AMBULANCE PACKAGE  Cabinet                                                                                                                                                                                                 |                                 | 2 pt. NR (11 pcs.)                                        | Dual (Driver + Passenger)  3 pt. ELR (2 pcs.) + 2 pt. NR (1 pc.) + D+P Pretensio  With    | -<br>With                                 |  |
| SAFETY & SECURITY  SRS Airbag  Seat Belt  Side Door Impact Beams  AMBULANCE PACKAGE  Cabinet  Stretcher                                                                                                                                                                                      |                                 | 2 pt. NR (11 pcs.)                                        | Dual (Driver + Passenger)  3 pt. ELR (2 pcs.) + 2 pt. NR (1 pc.) + D+P Pretensio  With  - | -<br>With<br>With                         |  |
| SAFETY & SECURITY  SRS Airbag  Seat Belt  Side Door Impact Beams  AMBULANCE PACKAGE  Cabinet                                                                                                                                                                                                 |                                 | 2 pt. NR (11 pcs.)                                        | Dual (Driver + Passenger)  3 pt. ELR (2 pcs.) + 2 pt. NR (1 pc.) + D+P Pretensio  With    | -<br>With                                 |  |
| SAFETY & SECURITY  SRS Airbag  Seat Belt  Side Door Impact Beams  AMBULANCE PACKAGE  Cabinet  Stretcher  2 Rear Seats w/ storage                                                                                                                                                             |                                 | 2 pt. NR (11 pcs.)                                        | Dual (Driver + Passenger)  3 pt. ELR (2 pcs.) + 2 pt. NR (1 pc.) + D+P Pretensio  With    | -<br>With<br>With<br>With                 |  |
| SAFETY & SECURITY  SRS Airbag  Seat Belt  Side Door Impact Beams  AMBULANCE PACKAGE  Cabinet  Stretcher  2 Rear Seats w/ storage  Partition                                                                                                                                                  |                                 | 2 pt. NR (11 pcs.)                                        | Dual (Driver + Passenger)  3 pt. ELR (2 pcs.) + 2 pt. NR (1 pc.) + D+P Pretensio  With    | - With With With With With With With With |  |
| SAFETY & SECURITY  SRS Airbag  Seat Belt  Side Door Impact Beams  AMBULANCE PACKAGE  Cabinet  Stretcher  2 Rear Seats w/ storage Partition  Grab Rails Interior light Fire Extinguisher                                                                                                      |                                 | 2 pt. NR (11 pcs.)                                        | Dual (Driver + Passenger)  3 pt. ELR (2 pcs.) + 2 pt. NR (1 pc.) + D+P Pretensio  With    | - With With With With With With With With |  |
| SAFETY & SECURITY  SRS Airbag  Seat Belt  Side Door Impact Beams  AMBULANCE PACKAGE  Cabinet  Stretcher  2 Rear Seats w/ storage  Partition  Grab Rails Interior light  Fire Extinguisher  Assist Grip                                                                                       |                                 | 2 pt. NR (11 pcs.)                                        | Dual (Driver + Passenger)  3 pt. ELR (2 pcs.) + 2 pt. NR (1 pc.) + D+P Pretensio  With    | - With With With With With With With With |  |
| SAFETY & SECURITY  SRS Airbag  Seat Belt  Side Door Impact Beams  AMBULANCE PACKAGE  Cabinet  Stretcher  2 Rear Seats w/ storage  Partition  Grab Rails  Interior light  Fire Extinguisher  Assist Grip  Vinyl Flooring                                                                      |                                 | 2 pt. NR (11 pcs.)                                        | Dual (Driver + Passenger)  3 pt. ELR (2 pcs.) + 2 pt. NR (1 pc.) + D+P Pretensio  With    | - With With With With With With With With |  |
| SAFETY & SECURITY  SRS Airbag  Seat Belt  Side Door Impact Beams  AMBULANCE PACKAGE  Cabinet  Stretcher  2 Rear Seats w/ storage Partition  Grab Rails Interior light Fire Extinguisher Assist Grip Vinyl Flooring Rear bumper protector                                                     |                                 | 2 pt. NR (11 pcs.)                                        | Dual (Driver + Passenger)  3 pt. ELR (2 pcs.) + 2 pt. NR (1 pc.) + D+P Pretensio  With    | -  With With With With With With With Wit |  |
| SAFETY & SECURITY  SRS Airbag  Seat Belt  Side Door Impact Beams  AMBULANCE PACKAGE  Cabinet  Stretcher  2 Rear Seats w/ storage Partition  Grab Rails Interior light Fire Extinguisher Assist Grip  Vinyl Flooring Rear bumper protector Compartment for spine board                        |                                 | 2 pt. NR (11 pcs.)                                        | Dual (Driver + Passenger)  3 pt. ELR (2 pcs.) + 2 pt. NR (1 pc.) + D+P Pretensio  With    | - With With With With With With With With |  |
| SAFETY & SECURITY  SRS Airbag  Seat Belt  Side Door Impact Beams  AMBULANCE PACKAGE  Cabinet  Stretcher  2 Rear Seats w/ storage Partition  Grab Rails Interior light Fire Extinguisher Assist Grip Vinyl Flooring Rear bumper protector                                                     |                                 | 2 pt. NR (11 pcs.)                                        | Dual (Driver + Passenger)  3 pt. ELR (2 pcs.) + 2 pt. NR (1 pc.) + D+P Pretensio  With    | - With With With With With With With With |  |
| SAFETY & SECURITY  SRS Airbag  Seat Belt  Side Door Impact Beams  AMBULANCE PACKAGE  Cabinet  Stretcher  2 Rear Seats w/ storage Partition  Grab Rails Interior light Fire Extinguisher  Assist Grip  Vinyl Flooring Rear bumper protector  Compartment for spine board  Door trim cover     |                                 | 2 pt. NR (11 pcs.)                                        | Dual (Driver + Passenger)  3 pt. ELR (2 pcs.) + 2 pt. NR (1 pc.) + D+P Pretensio  With    | -  With With With With With With With Wit |  |
| SAFETY & SECURITY  SRS Airbag  Seat Belt  Side Door Impact Beams  AMBULANCE PACKAGE  Cabinet  2 Rear Seats w/ storage  Partition  Grab Rails  Interior light  Fire Extinguisher  Assist Grip  Vinyl Flooring  Rear bumper protector  Compartment for spine board  Door trim cover  IV Holder |                                 | 2 pt. NR (11 pcs.)                                        | Dual (Driver + Passenger)  3 pt. ELR (2 pcs.) + 2 pt. NR (1 pc.) + D+P Pretensio  With    | - With With With With With With With With |  |