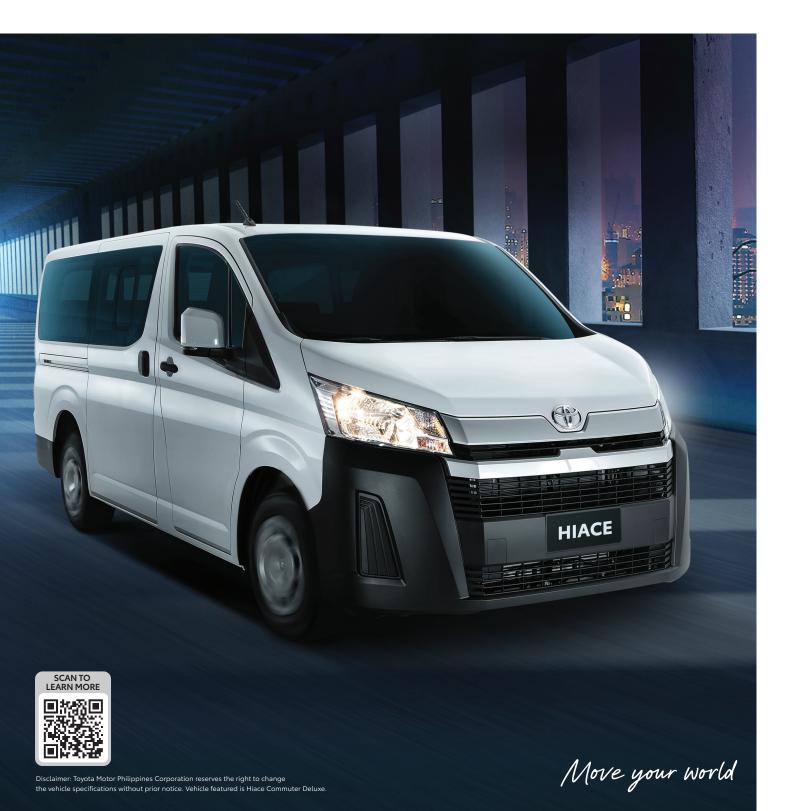

## Toyota Hiace Commuter Deluxe RESHAPING POSSIBILITIES

More comfortable and safe everyday journeys allow you to reach broader horizons.

| MODEL                                 |                         | Commuter Deluxe                                                         |
|---------------------------------------|-------------------------|-------------------------------------------------------------------------|
| VARIANT                               |                         | 2.8L Diesel M/T                                                         |
| OVERALL DIMENSIONS                    |                         |                                                                         |
| Length x Width x Height               | mm                      | 5,265 x 1,950 x 1,990                                                   |
| Wheelbase                             | mm                      | 3,210                                                                   |
| Ground Clearance                      | mm                      | 175                                                                     |
| Minimum Tire Turning Radius           | m                       | 5.5                                                                     |
| Fuel Tank Capacity                    | L                       | 70                                                                      |
| Seating Capacity                      | pax                     | 15                                                                      |
| ENGINE & TRANSMISSION                 | ļ                       |                                                                         |
| Model                                 |                         | 1GD-FTV (4 Cylinder In-line Type DOHC, 16-Valve)                        |
| Displacement                          | сс                      | 2,755                                                                   |
| Maximum Output                        |                         |                                                                         |
| · · · · · · · · · · · · · · · · · · · | Ps / Rpm                | 176 / 3,400                                                             |
| Maximum Torque                        | Nm / Rpm                | 420 / 1,400 ~ 2,600                                                     |
| Transmission                          |                         | 6-Speed Manual                                                          |
| CHASSIS                               |                         |                                                                         |
| Suspension                            | Front / Rear            | McPherson Strut / Rigid Axle, Leaf Spring                               |
| Brakes                                | Front / Rear            | Ventilated Discs / Drum                                                 |
| Steering System                       |                         | Variable Power Steering                                                 |
| Tires / Wheels                        |                         | 215 / 70R16C Steel with Full Cap                                        |
| EXTERIOR                              |                         |                                                                         |
| Headlamp                              |                         | Bi-beam Multi-Reflector Halogen with Integrated Turn Lamp               |
| Wiper                                 | Front / Rear            | Intermittent with Mist                                                  |
| Rear Window Defogger                  |                         | With Timer                                                              |
| INTERIOR                              |                         |                                                                         |
| Instrument Panel                      | Meter Gauge             | Analog with Digital Trip Meter                                          |
|                                       | Multi-Info Display      | With                                                                    |
| Accessory Connector                   | Front                   | 12V x 2                                                                 |
| Glove Box                             | Home                    | With                                                                    |
| GIOVE BOX                             | Matarial                |                                                                         |
| Steering Wheel                        | Material                | 4-Spoke, Urethane                                                       |
|                                       | Switch                  | Audio, Telephone, Voice, MID                                            |
| Steering Column                       |                         | Manual Tilt and Telescopic Adjustable                                   |
| Shift Lever Knob                      |                         | Urethane Dash-Mounted                                                   |
| Front Personal Lamp                   |                         | With (Driver and Passenger)                                             |
| Room Lamp                             |                         | With                                                                    |
| Sunvisor                              |                         | Driver + Passenger                                                      |
| Rear View Mirror                      |                         | Day and Night                                                           |
| Seat                                  | Driver                  | Slide, Recline, and Vertical Adjust                                     |
|                                       | Front Passenger         | with Recline Adjust                                                     |
|                                       | Front Center Passenger  | with Recline Adjust                                                     |
|                                       | Rr. No.1                | Bench Type / 3 + 1                                                      |
|                                       | Rr. No. 2               | Bench Type / 2 + 2                                                      |
|                                       | Rr. No.3                | 2+2 (50:50 Space-Up)                                                    |
|                                       | Material                | Fabric                                                                  |
| Seat Under Compartment                | 1                       | With                                                                    |
| Cup / Bottle Holder                   | Front                   | Instrument Panel (2 pcs.), Center Seat Back (2 pcs.) Door Trim (2 pcs.) |
| Audio System                          | Type                    | 8" Display Audio                                                        |
|                                       |                         | • • •                                                                   |
|                                       | Function                | Apple Carplay + Android Auto / Tuner / USB / BT                         |
|                                       | Speakers                | A Dual Front Manual Control                                             |
| Airconditioner                        | Туре                    | Dual, Front Manual Control                                              |
| UNCTION                               |                         | Will (0.1. (5)                                                          |
| Power                                 | Window                  | With (Driver/Front Passenger Auto Up-Down)                              |
|                                       | Door Lock               | With                                                                    |
|                                       | Outside Rearview Mirror | Adjust + Retract                                                        |
| Illuminated Entry                     |                         | Ignition Key + Lamp                                                     |
| Light Control System                  |                         | Sensor Only                                                             |
| Key Remind Warning                    |                         | With (Buzzer)                                                           |
| SAFETY                                |                         |                                                                         |
| Anti-Lock Brake System (ABS)          |                         | With                                                                    |
| SRS Airbag                            |                         | Driver + Front Passengers                                               |
|                                       | Front                   | 3 pt. ELR (2 pcs.) + 2 pt. NR (1 pc.)                                   |
| Seat Belt                             |                         |                                                                         |
| THE CT. IN VIOLENCE IN CO.            | Rear                    | 2 pt. NR (12 pcs.)                                                      |
| TVSS (Toyota Vehicle Security System) |                         | Alarm with Immobilizer                                                  |
| Reverse Camera                        |                         | With                                                                    |